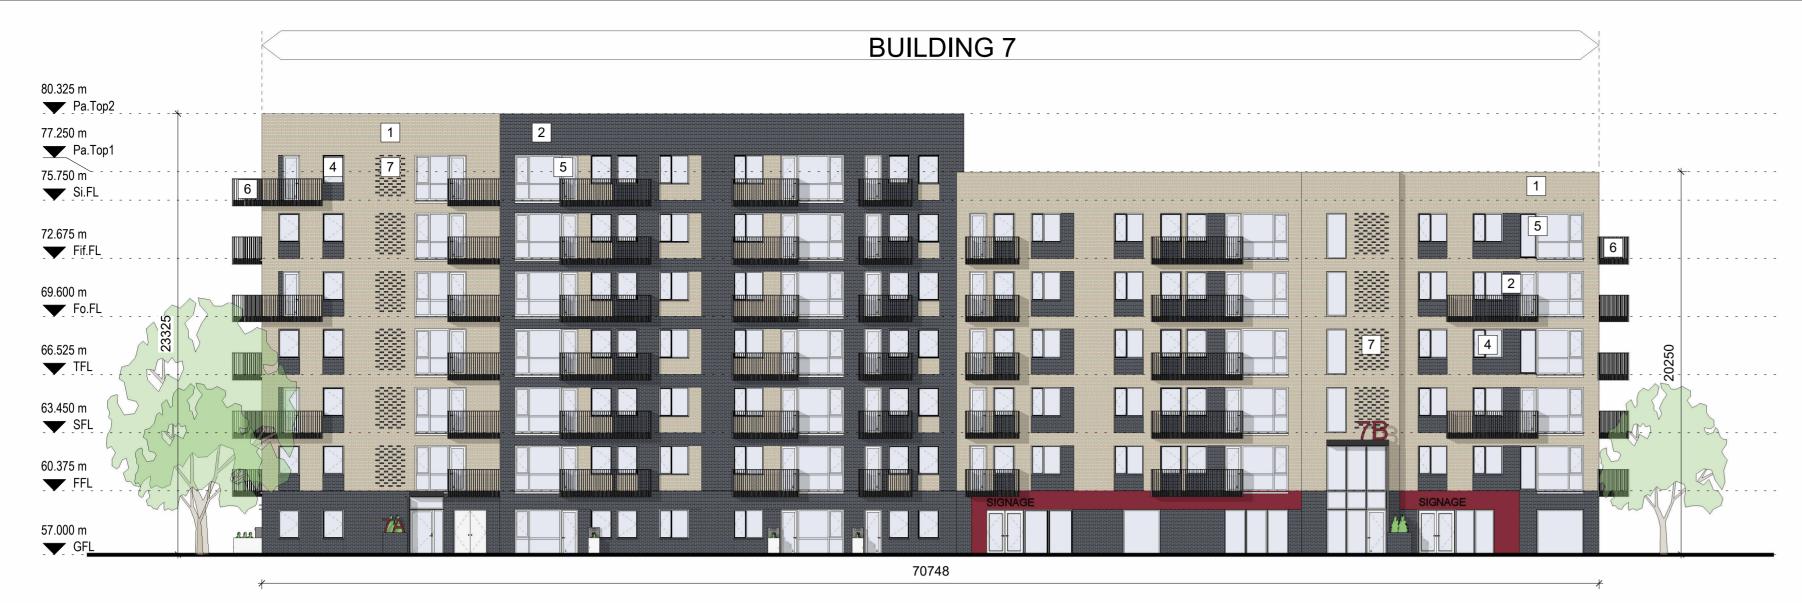

5

**Building 7** 

**Building 6** 

## **North East Elevation**

## Finishes Key 1 Buff Brick Finish: Buff coloured brick in stretcher bond 2 Black Brick Finish: Black coloured brick in stretcher bond 3 Cement Render Finish: Buff coloured cement render system 4 Windows: Light grey coloured Aluminium or Aluclad window system with integral aluminium cills 5 Doors & Screens: Light grey coloured Aluminium or Aluclad window system with integral aluminium cills 6 Balconies: Light grey coloured polyester powder coated, galvanized mild steel balcony system 7 Coloured Brick Pattern: Feature panels of flush brick detail 1 2 3