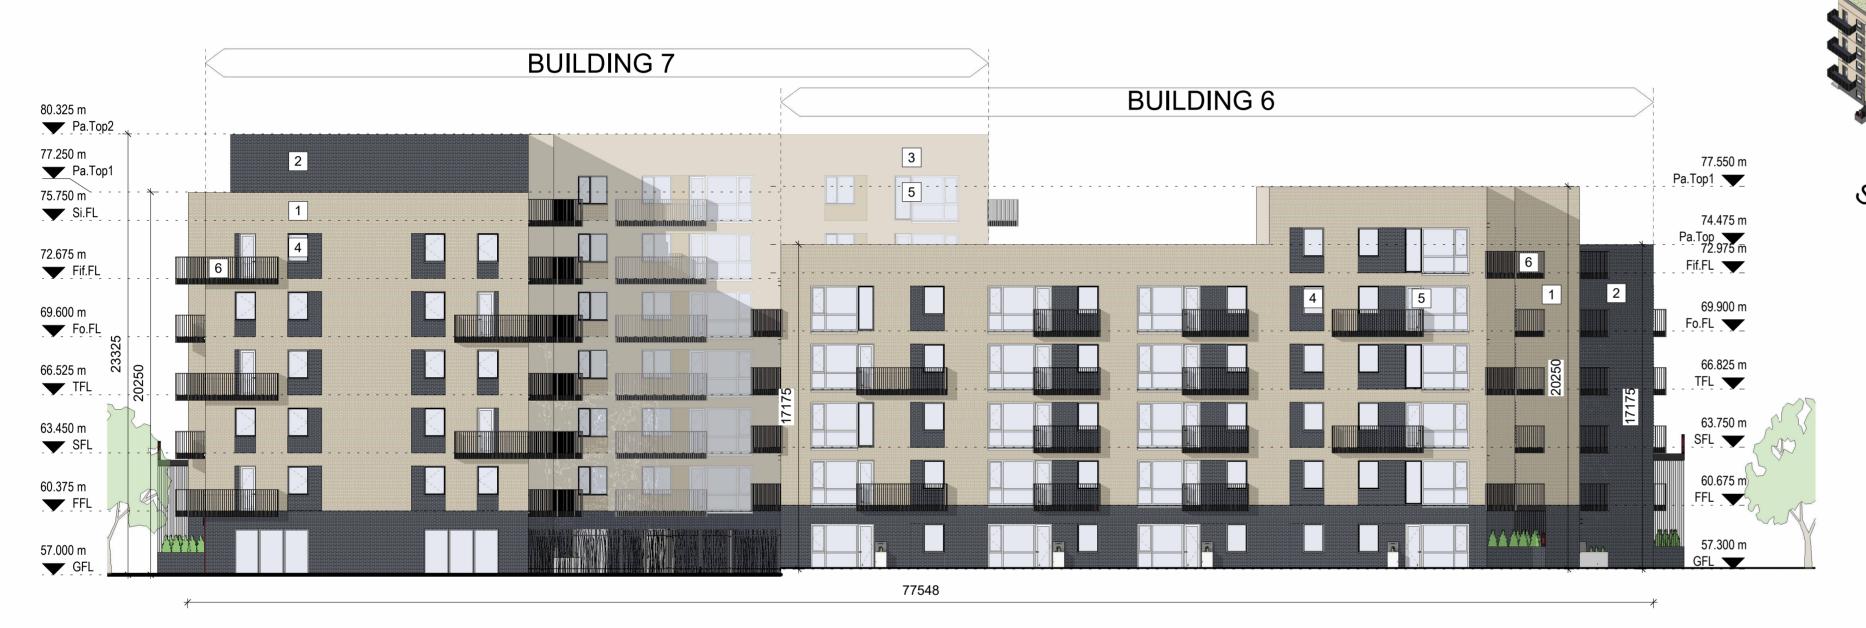

5

**Building 7** 

**Building 6** 

## **North West Elevation**

09/06/2023

REV. DATE

A AO PLANNING APPLICATION

In joint venture with

REV NR ISSUED

CONROY CROWE KELLY Architects & Urban Designers

| Building 6&7 | Elevations Sheet 2 |
|--------------|--------------------|
|              |                    |

## Finishes Key 1 Buff Brick Finish: Buff coloured brick in stretcher bond 2 Black Brick Finish: Black coloured brick in stretcher bond 3 Cement Render Finish: Buff coloured cement render system 4 Windows: Light grey coloured Aluminium or Aluclad window system with integral aluminium cills 5 Doors & Screens: Light grey coloured Aluminium or Aluclad window system with integral aluminium cills 6 Balconies: Light grey coloured polyester powder coated, galvanized mild steel balcony system 7 Coloured Brick Pattern: Feature panels of flush brick detail 1 2 3