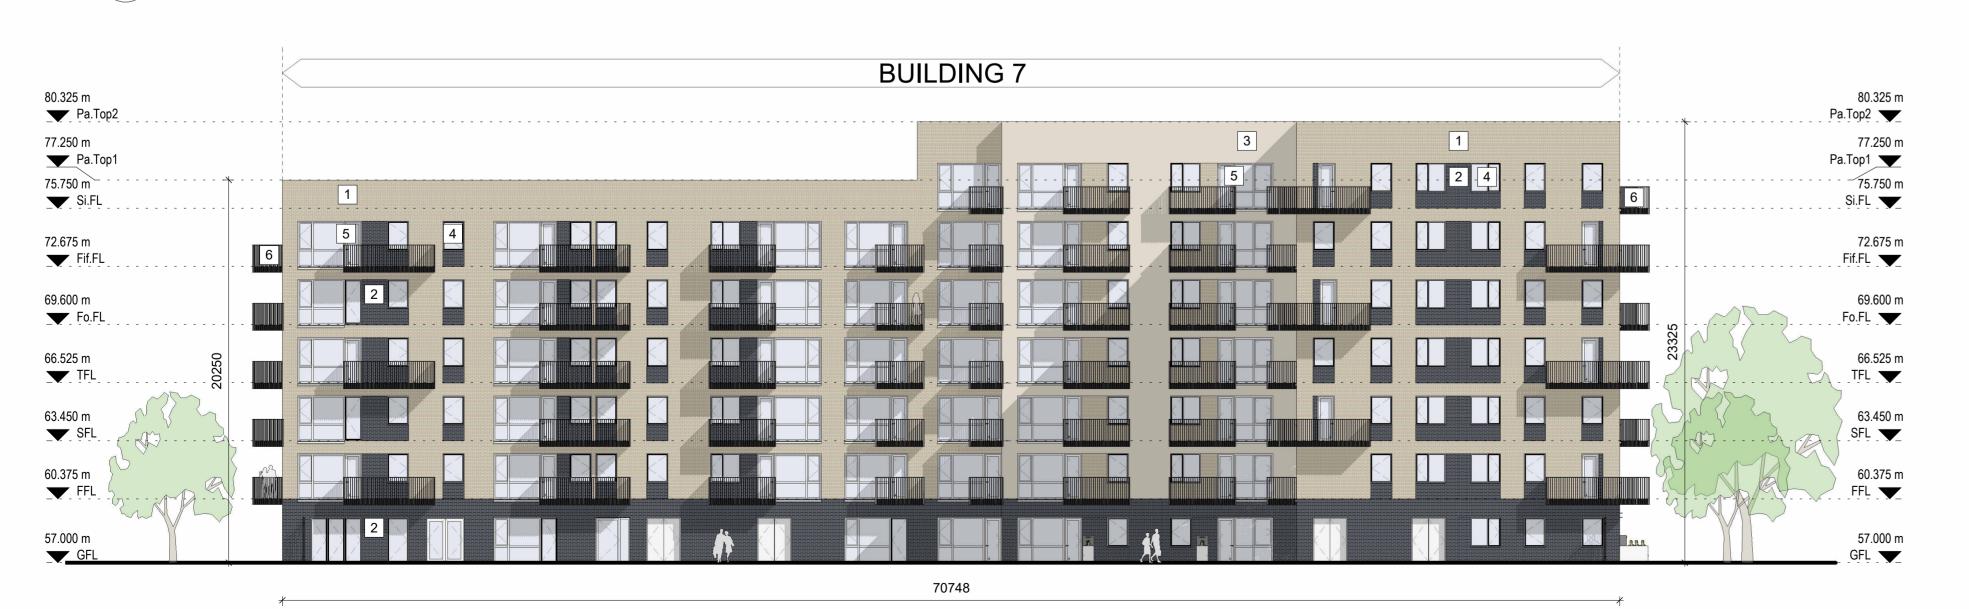

5

**Building 7** 

**Building 6** 

## Finishes Key 1 Buff Brick Finish: Buff coloured brick in stretcher bond 2 Black Brick Finish: Black coloured brick in stretcher bond 3 Cement Render Finish: Buff coloured cement render system 4 Windows: Light grey coloured Aluminium or Aluclad window system with integral aluminium cills 5 Doors & Screens: Light grey coloured Aluminium or Aluclad window system with integral aluminium cills 6 Balconies: Light grey coloured polyester powder coated, galvanized mild steel balcony system 7 Coloured Brick Pattern: Feature panels of flush brick detail 1 2 3